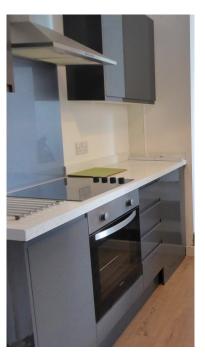

211 Smithdown Road Liverpool L15 2HD A newly refurbished 9 bed student home ready for the 2017-2018 academic year.

- Newly extended and refurbished throughout
- 9 bedrooms (2 en-suite)
- 2 shower rooms
- 1 bathroom
- Large kitchen / living / dining room
- Brand new kitchen with 2 hobs, 2 ovens, 2 fridge freezers, washing machine and dryer.
- 50" LED TV
- · 200MB unlimited fibre broadband
- Sliding doors to private patio / garden

## **Flooring**

**Shared areas:** Laminate wood flooring

Bedrooms: Carpet

These images represent the 'look and feel' which is intended for the refurbishment. Exact products may differ.

211 Smithdown Road Liverpool L15 2HD A newly refurbished 9 bed student home ready for the 2017-2018 academic year.