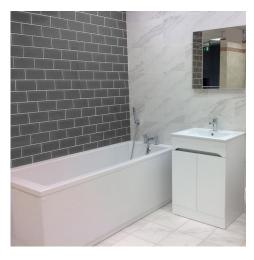

211 Smithdown Road Liverpool L15 2HD A newly refurbished 9 bed student home ready for the 2017-2018 academic year.

- Newly extended and refurbished throughout
- 9 bedrooms (2 en-suite)
- 2 shower rooms
- 1 bathroom
- Large kitchen / living / dining room
- Brand new kitchen with 2 hobs, 2 ovens, 2 fridge freezers, washing machine and dryer.
- 50" LED TV
- · 200MB unlimited fibre broadband
- Sliding doors to private patio / garden

## **Flooring**

**Shared areas:** Laminate wood flooring

Bedrooms: Carpet

These images represent the 'look and feel' which is intended for the refurbishment. Exact products may differ.

211 Smithdown Road Liverpool L15 2HD A newly refurbished 9 bed student home ready for the 2017-2018 academic year.