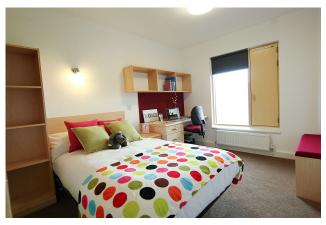

## Each bedroom will have:

- Double Bed
- Wardrobe
- · Chest of drawers
- Desk
- Chair
- Blackout blinds

## **Flooring**

**Shared areas:** Laminate wood flooring

Bedrooms: Carpet

These images represent the 'look and feel' which is intended for the refurbishment. Exact products may differ.

211 Smithdown Road Liverpool L15 2HD A newly refurbished 9 bed student home ready for the 2017-2018 academic year.