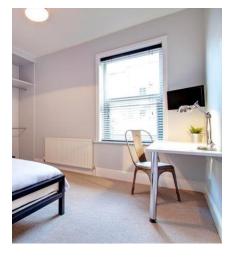

## Each bedroom will have:

- Double Bed
- Wardrobe
- · Chest of drawers
- Desk
- Chair
- Blackout blinds

## **Flooring**

**Shared areas:** Laminate wood flooring

Bedrooms: Carpet

These images represent the 'look and feel' which is intended for the refurbishment. Exact products may differ.

211 Smithdown Road Liverpool L15 2HD A newly refurbished 9 bed student home ready for the 2017-2018 academic year.