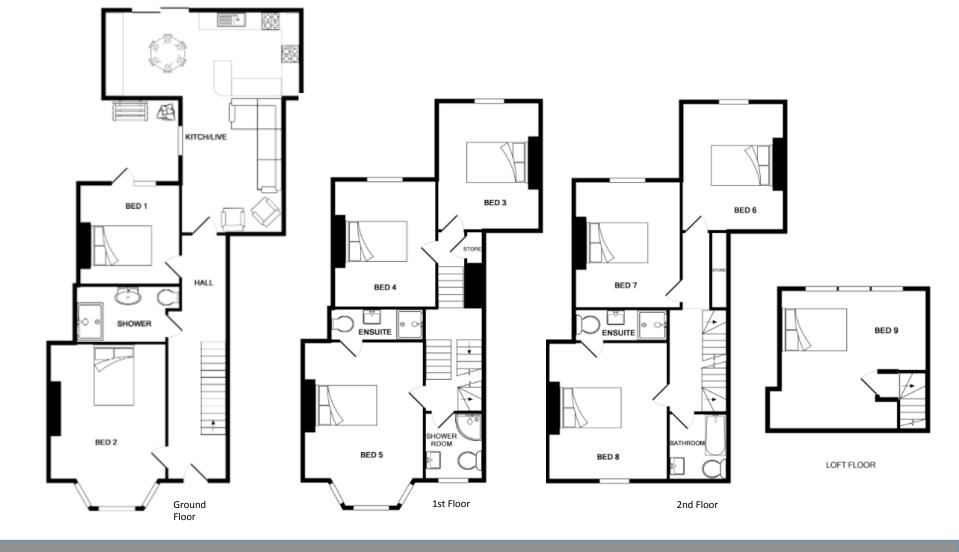

211 Smithdown Road Liverpool L15 2HD A newly refurbished 9 bed student home ready for the 2017-2018 academic year.

- Newly extended and refurbished throughout
- 9 bedrooms (2 en-suite)
- 2 shower rooms
- 1 bathroom
- Large kitchen / living / dining room
- Brand new kitchen with 2 hobs, 2 ovens, 2 fridge freezers, washing machine and dryer.
- 50" LED TV
- · 200MB unlimited fibre broadband
- Sliding doors to private patio / garden

| Bedroom 1 | Grd Flr             | 11.7m <sup>2</sup> plus private outdoor courtyard |
|-----------|---------------------|---------------------------------------------------|
| Bedroom 2 | Grd Flr             | 21.3m <sup>2</sup>                                |
| Bedroom 3 | 1 <sup>st</sup> Flr | 14.6m <sup>2</sup>                                |
| Bedroom 4 | 1 <sup>st</sup> Flr | 14.6m <sup>2</sup>                                |
| Bedroom 5 | 1 <sup>st</sup> Flr | 26.5m <sup>2</sup> inc en-suite bathroom          |
| Bedroom 6 | 2 <sup>nd</sup> Flr | 15m <sup>2</sup>                                  |
| Bedroom 7 | 2 <sup>nd</sup> Flr | 14.4m <sup>2</sup>                                |
| Bedroom 8 | 2 <sup>nd</sup> Flr | 23.1m <sup>2</sup> inc en-suite bathroom          |
| Bedroom 9 | Loft Flr            | 17.5m <sup>2</sup>                                |

## 211 Smithdown Road Liverpool L15 2HD

A newly refurbished 9 bed student home ready for the 2017-2018 academic year.