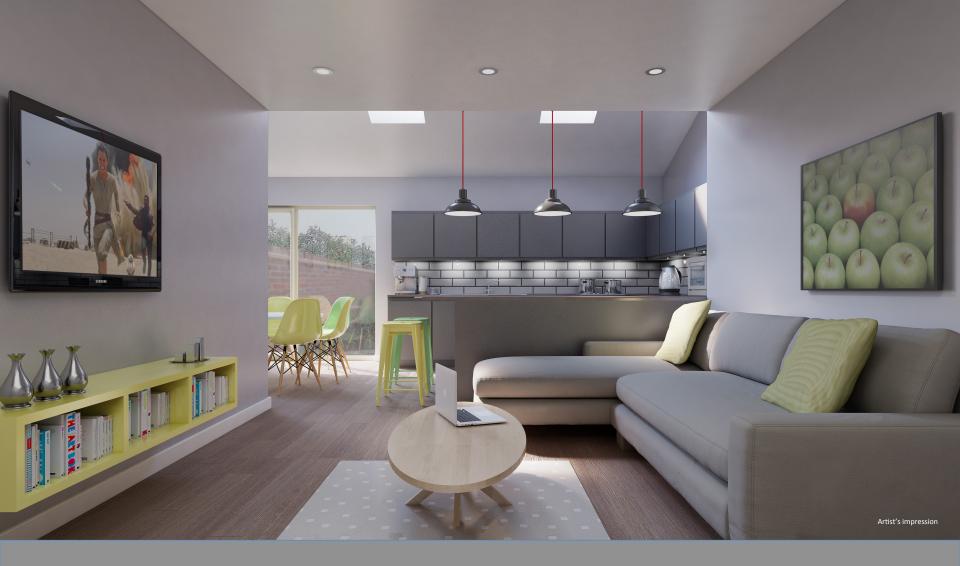

211 Smithdown Road Liverpool L15 2HD A newly refurbished 9 bed student home ready for the 2017-2018 academic year.

- Newly extended and refurbished throughout
- 9 bedrooms (2 en-suite)
- 2 shower rooms
- 1 bathroom
- Large kitchen / living / dining room
- Brand new kitchen with 2 hobs, 2 ovens, 2 fridge freezers, washing machine and dryer.
- 50" LED TV
- · 200MB unlimited fibre broadband
- Sliding doors to private patio / garden

## 211 Smithdown Road Liverpool L15 2HD

A newly refurbished 9 bed student home ready for the 2017-2018 academic year.